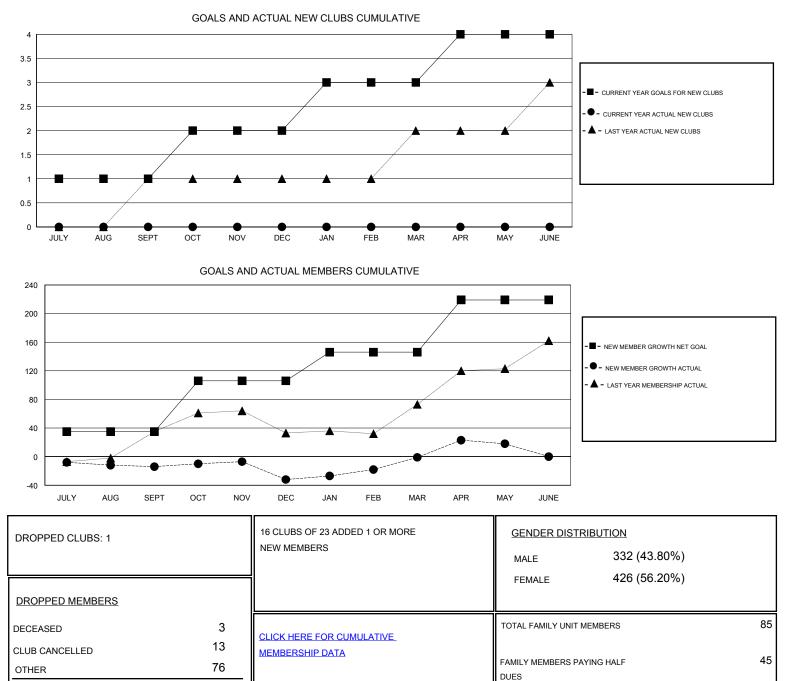

## LOCATION GUAM

| GMT:                  | T: DATUK NAGARATNAM |               |           | LOCATION GUAM |                       |                                                                |                                                              | GMT CA                                             |
|-----------------------|---------------------|---------------|-----------|---------------|-----------------------|----------------------------------------------------------------|--------------------------------------------------------------|----------------------------------------------------|
| Clubs                 |                     |               |           |               | Members               |                                                                |                                                              |                                                    |
| RESULTS FOR 2016-2017 |                     |               |           |               | RESULTS FOR 2016-2017 |                                                                |                                                              |                                                    |
| QUART                 | TER                 | NEW CLUB GOAL | NEW CLUBS | DROPPED CLUBS | QUARTER               | NEW MEMBER GROWTH<br>NET GOAL (not reinstated<br>or transfers) | NEW MEMBER<br>GROWTH ACTUAL (not<br>reinstated or transfers) | DROPPED<br>MEMBERS ACTUAL<br>(including transfers) |
| JULY/AU               | JG/SEPT             | 1             | 0         | 0             | JULY/AUG/SEPT         | 35                                                             | 24                                                           | 38                                                 |
| OCT/NO                | V/DEC               | 1             | 0         | 1             | OCT/NOV/DEC           | 71                                                             | 14                                                           | 32                                                 |
| JAN/FEE               | B/MAR               | 1             | 0         | 0             | JAN/FEB/MAR           | 40                                                             | 33                                                           | 2                                                  |
| APR/MA                | Y/JUNE              | 1             | 0         | 0             | APR/MAY/JUNE          | 73                                                             | 39                                                           | 20                                                 |